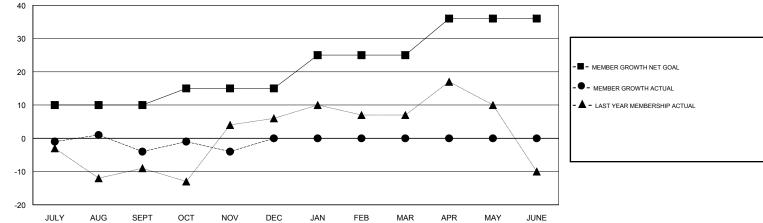

## GMT CA

| Clubs         |                       |           |               | Members       |                           |                         |                                                    |  |
|---------------|-----------------------|-----------|---------------|---------------|---------------------------|-------------------------|----------------------------------------------------|--|
|               | RESULTS FOR 2018-2019 |           |               |               | RESULTS FOR 2018-2019     |                         |                                                    |  |
| QUARTER       | NEW CLUB GOAL         | NEW CLUBS | DROPPED CLUBS | QUARTER       | MEMBER GROWTH NET<br>GOAL | MEMBER GROWTH<br>ACTUAL | DROPPED<br>MEMBERS ACTUAL<br>(including transfers) |  |
| JULY/AUG/SEPT | 0                     | 0         | 0             | JULY/AUG/SEPT | 10                        | 35                      | 35                                                 |  |
| OCT/NOV/DEC   | 0                     | 0         | 0             | OCT/NOV/DEC   | 5                         | 19                      | 15                                                 |  |
| JAN/FEB/MAR   | 1                     | 0         | 0             | JAN/FEB/MAR   | 10                        | 0                       | 0                                                  |  |
| APR/MAY/JUNE  | 1                     | 0         | 0             | APR/MAY/JUNE  | 11                        | 0                       | 0                                                  |  |