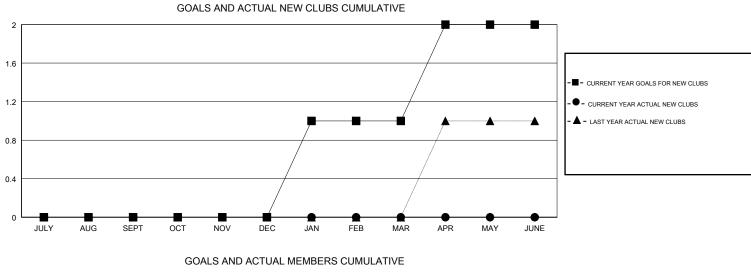

## GMT CA

| Clubs         |                       |           |               | Members       |                           |                         |                                                    |  |
|---------------|-----------------------|-----------|---------------|---------------|---------------------------|-------------------------|----------------------------------------------------|--|
|               | RESULTS FOR 2018-2019 |           |               |               | RESULTS FOR 2018-2019     |                         |                                                    |  |
| QUARTER       | NEW CLUB GOAL         | NEW CLUBS | DROPPED CLUBS | QUARTER       | MEMBER GROWTH NET<br>GOAL | MEMBER GROWTH<br>ACTUAL | DROPPED<br>MEMBERS ACTUAL<br>(including transfers) |  |
| JULY/AUG/SEPT | 0                     | 0         | 0             | JULY/AUG/SEPT | 10                        | 35                      | 35                                                 |  |
| OCT/NOV/DEC   | 0                     | 0         | 0             | OCT/NOV/DEC   | 5                         | 19                      | 15                                                 |  |
| JAN/FEB/MAR   | 1                     | 0         | 0             | JAN/FEB/MAR   | 10                        | 0                       | 0                                                  |  |
| APR/MAY/JUNE  | 1                     | 0         | 0             | APR/MAY/JUNE  | 11                        | 0                       | 0                                                  |  |